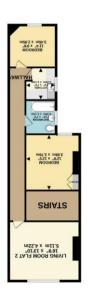

ABD sq.ft. (44.6 sq.m.) approx

T432 ad # (T33'3 ad w') abbuox GBONND EFOOB

## Description

This substantial detached property briefly comprises; 4 Self Contained Letting Units, all currently let on Assured Shorthold Tenancies, consisting of 3 x One Bedroom Flats and 1 x Two Bedroom Flat. To the outside there is a Car Drive that leads to a substantial, 2 Storey Joiners Workshop, with 3 Phase Electric and a Toilet, which could possibly be developed, subject to planning permission approval.