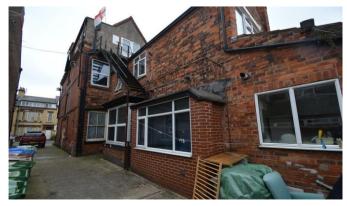

## Description

This substantial detached property briefly comprises; 4 Self Contained Letting Units, all currently let on Assured Shorthold Tenancies, consisting of 3 x One Bedroom Flats and 1 x Two Bedroom Flat. To the outside there is a Car Drive that leads to a substantial, 2 Storey Joiners Workshop, with 3 Phase Electric and a Toilet, which could possibly be developed, subject to planning permission approval.