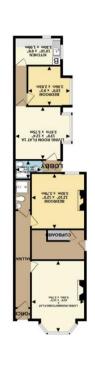

## Description

This substantial detached property briefly comprises; 4 Self Contained Letting Units, all currently let on Assured Shorthold Tenancies, consisting of 3 x One Bedroom Flats and 1 x Two Bedroom Flat. To the outside there is a Car Drive that leads to a substantial, 2 Storey Joiners Workshop, with 3 Phase Electric and a Toilet, which could possibly be developed, subject to planning permission approval.