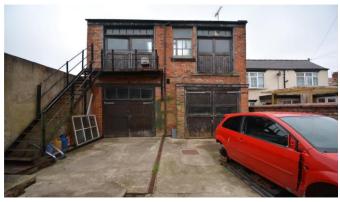

## INVESTMENT PROPERTY - CLOSE TO THE BEACH

- ✓ Investment Property
- ✓ Detached House
- ✓ 4 Letting Units Let on AST's
- ✓ 2 Storey Joiners Workshop
- ✓ Income £17,160 p.a.
- Development Potential
- ✓ North Side Location

## Description

This substantial detached property briefly comprises; 4 Self Contained Letting Units, all currently let on Assured Shorthold Tenancies, consisting of 3 x One Bedroom Flats and 1 x Two Bedroom Flat. To the outside there is a Car Drive that leads to a substantial, 2 Storey Joiners Workshop, with 3 Phase Electric and a Toilet, which could possibly be developed, subject to planning permission approval.